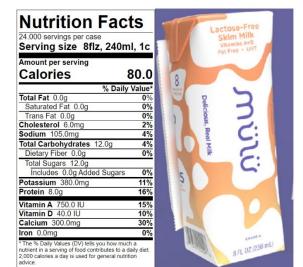

## Westonka Public Schools

Westonka Foodies 5905 Sunnyfield Road East (MWHS) Minnetrista, MN 55364 952.491.8088/491.8084 Form: 1082 Student with Lactose Intolerance

Dear Parent,

State law (Minnesota Statutes 124D.114) requires a Sponsoring Authority of school meal programs to provide an alternative for a student with lactose intolerance if the parent has requested an alternative in writing. The current approved substitute that Food & Nutrition Services provides is *Mulu Lactose-Free Skim Milk*. For more information on Lactaid visit www.lactaid.com.